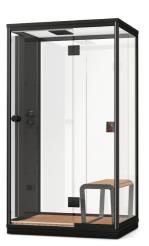

## Nova Steam Shower

SRA1209BXA

The design of the Harvia Nova steam shower speaks for itself. The free-standing cabin with the unique combination of wood, metal, and glass will bring a feeling of comfort and relaxation that you truly deserve. Nova's thin frame structure with nearly full glass body, coupled with the neatly integrated steam column is guaranteed to add a touch of luxury and modern appeal to any bathroom where it is placed. Along with the built-in solution for soft and gentle steam, the Nova cabin also comes with support for aromatherapy, chromatherapy, and hand & head shower. In addition to all the above, the Nova steam shower cabin also comes with built-in support for adding a water filter cartridge inside the steam column to ensure clean and pure water for the steam generator. The Nova steam shower cabin comes in flat packs which can be easily transported everywhere. The smart design allows you to put together your own steam oasis. After fixing the pipeline, simply plug in the socket and start enjoying.

## **Features**

- Minimalistic design with a unique combination of metal, wood and glass
- Free standing cabin that does not need support from existing bathroom walls
- Built-in support for chromatherapy and aromatherapy
- Built-in support for adding water filter for clean and pure steam experience
- Innovative steam nozzle design for a smooth, soft and quiet steam experience