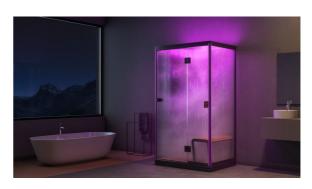

## Nova Steam Shower

SRA1209BXA

The design of the Harvia Nova steam shower speaks for itself. The free-standing cabin with the unique combination of wood, metal, and glass will bring a feeling of comfort and relaxation that you truly deserve. Nova's thin frame structure with nearly full glass body, coupled with the neatly integrated steam column is guaranteed to add a touch of luxury and modern appeal to any bathroom where it is placed. Along with the built-in solution for soft and gentle steam, the Nova cabin also comes with support for aromatherapy, chromatherapy, and hand & head shower. In addition to all the above, the Nova steam shower cabin also comes with built-in support for adding a water filter cartridge inside the steam column to ensure clean and pure water for the steam generator. The Nova steam shower cabin comes in flat packs which can be easily transported everywhere. The smart design allows you to put together your own steam oasis. After fixing the pipeline, simply plug in the socket and start enjoying.

## **Features**

- Minimalistic design with a unique combination of metal, wood and glass
- Free standing cabin that does not need support from existing bathroom walls
- Built-in support for chromatherapy and aromatherapy
- Built-in support for adding water filter for clean and pure steam experience
- Innovative steam nozzle design for a smooth, soft and quiet steam experience