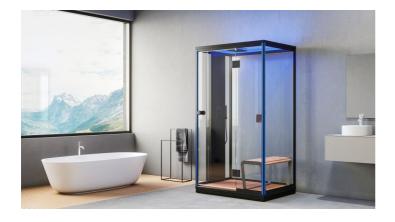

## Nova Steam Shower

SRA1209BXA

The design of the Harvia Nova steam shower speaks for itself. The free-standing cabin with the unique combination of wood, metal, and glass will bring a feeling of comfort and relaxation that you truly deserve. Nova's thin frame structure with nearly full glass body, coupled with the neatly integrated steam column is guaranteed to add a touch of luxury and modern appeal to any bathroom where it is placed. Along with the built-in solution for soft and gentle steam, the Nova cabin also comes with support for aromatherapy, chromatherapy, and hand & head shower. In addition to all the above, the Nova steam shower cabin also comes with built-in support for adding a water filter cartridge inside the steam column to ensure clean and pure water for the steam generator. The Nova steam shower cabin comes in flat packs which can be easily transported everywhere. The smart design allows you to put together your own steam oasis. After fixing the pipeline, simply plug in the socket and start enjoying.

## **Features**

- Minimalistic design with a unique combination of metal, wood and glass
- Free standing cabin that does not need support from existing bathroom walls
- Built-in support for chromatherapy and aromatherapy
- Built-in support for adding water filter for clean and pure steam experience
- Innovative steam nozzle design for a smooth, soft and quiet steam experience