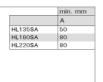

## **Technical details**

| Technical data                        | Type / attribute                                                               | HL160400SA |
|---------------------------------------|--------------------------------------------------------------------------------|------------|
|                                       | Color                                                                          | Black      |
|                                       | Power output                                                                   | 16 kW      |
|                                       | Stone amount (kg)                                                              | 100        |
| Dimensions                            | Product width                                                                  | 780        |
|                                       | Product height                                                                 | 810        |
|                                       | Product depth (mm)                                                             | 410        |
|                                       | Net weight (kg)                                                                | 51.4       |
|                                       | Gross weight                                                                   | 55         |
|                                       | Package width                                                                  | 505        |
|                                       | Package height                                                                 | 835        |
|                                       | Package depth                                                                  | 870        |
| Safety and installation<br>dimensions | Safety distance front (non-combustible materials)                              | 50         |
|                                       | Safety distance side (non-combustible materials)                               | 50         |
|                                       | Safety distance behind (non-combustible materials)                             | 50         |
|                                       | Safety distance (Ceiling)                                                      | 1290       |
|                                       | Room min. height(depends on connections and therefore from output, star/delta) | 2100       |