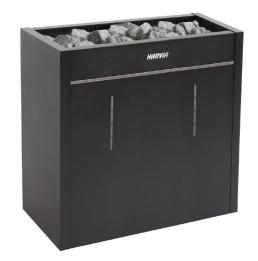

# HARVIA VIRTA PRO

HL160400SA

The Harvia Virta Pro Combi heater is a versatile combination of an electric heater and a steamer that provides Sauna & Spa experiences in large saunas, such as those of sports and wellness centres. The durable structure and easy maintenance make the heater an excellent partner for heavy duty use.

#### Advantages

- A reliable heater with sturdy structure for large saunas and professional use
- The large number of stones guarantees soft and abundant steam. Efficient air circulation heats the sauna very quickly
- Sleek and modern design
- The heating elements are separated from the stones, which results in a long heating element life span
- The maintenance hatch on the front enables quick and easy maintenance without touching the stones

### Features

Main material : Steel H x W x D : 810.0 x 780.0 x 410.0 mm Net weight (kg) : 51.4 Installation location : Floor

| ID         | GTIN          | Output (kW) | Sauna room size min - max m3 |
|------------|---------------|-------------|------------------------------|
| HL160400SA | 6410082613595 | 16 kW       | 16.0-25.0                    |