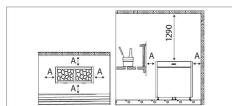

## **Technical details**

| Technical data                        | Type / attribute                                                               | HL160400SA |
|---------------------------------------|--------------------------------------------------------------------------------|------------|
|                                       | Color                                                                          | Black      |
|                                       | Power output                                                                   | 16 kW      |
|                                       | Stone amount (kg)                                                              | 100        |
| Dimensions                            | Product width                                                                  | 780        |
|                                       | Product height                                                                 | 810        |
|                                       | Product depth (mm)                                                             | 410        |
|                                       | Net weight (kg)                                                                | 51.4       |
|                                       | Gross weight                                                                   | 55         |
|                                       | Package width                                                                  | 505        |
|                                       | Package height                                                                 | 835        |
|                                       | Package depth                                                                  | 870        |
| Safety and installation<br>dimensions | Safety distance front (non-combustible materials)                              | 50         |
|                                       | Safety distance side (non-combustible materials)                               | 50         |
|                                       | Safety distance behind (non-combustible materials)                             | 50         |
|                                       | Safety distance (Ceiling)                                                      | 1290       |
|                                       | Room min. height(depends on connections and therefore from output, star/delta) | 2100       |

# **Technical images**

Safety distances (all din in:

| Make sure the water supply to the<br>heater!          |
|-------------------------------------------------------|
| Stellen Sie die Wasserversorgung des<br>Ofens sicher! |