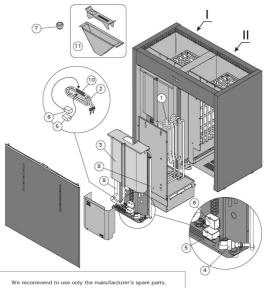

#### Spare parts

| Product                                  | ID               | Pcs |
|------------------------------------------|------------------|-----|
| Heating element 2000W/230V               | ZH-104           | 1   |
| Heating element 2260W/230V               | ZCU-823          | 3   |
| Heating element 3000W/230V               | ZCU-830          | 3   |
| Soapstone cup 0 46/36                    | ZH-205           | 1   |
| Overheating limiter switch 55.13529.100  | ZSK-764          | 1   |
| Thermostat 13322.090 110 Steam           | ZSN-250          | 1   |
| Virta Combi, watertank complete, automat | ZCU-601          | 1   |
| Solenoid valve                           | ZSS-610          | 1   |
|                                          | ZCU-352 / ZH-175 | 1   |
| Bracket for thermostat                   | ZH-128           | 1   |
| Steam guide                              | ZCU-614          | 1   |

Resetting the Overheat Protector of the Water Reservoir

|    |                                                                                                                              |                                                                                                              |                                          |                                          | 1           | 11               |
|----|------------------------------------------------------------------------------------------------------------------------------|--------------------------------------------------------------------------------------------------------------|------------------------------------------|------------------------------------------|-------------|------------------|
| 1  | Heating element 2260 W/230 V<br>Heating element 2260 W/230 V<br>Heating element 3000 W/230 V<br>Heating element 3600 W/230 V | Heizelement 2260 W/230 ∨<br>Heizelement 2260 W/230 ∨<br>Heizelement 3000 W/230 ∨<br>Heizelement 3600 W/230 ∨ | ZCU-823<br>ZCU-823<br>ZCU-830<br>ZCU-836 | HL135SA<br>HL160SA<br>HL160SA<br>HL220SA | 3<br>3<br>3 | 3<br>-<br>3<br>6 |
| 2  | Evaporator heating element, assembled<br>2000 W/230 V                                                                        | Heizelement des Verdampfers,<br>montiert 2000 W/230 V                                                        | ZH-104                                   |                                          | 1           | 1                |
| 3  | Water reservoir, assembled                                                                                                   | Wassertank, montiert                                                                                         | ZCU-115                                  |                                          | 1           | 1                |
| 4  | Solenoid valve                                                                                                               | Magnetventil                                                                                                 | ZSS-610                                  | HL135SA,<br>HL160SA,<br>HL220SA          | 1           | 1                |
| 5  | Overheating protector 140°C                                                                                                  | Überhitzungsschutz 140°C                                                                                     | ZSK-764                                  |                                          | 1           | 1                |
| 6  | Thermostat 110°C                                                                                                             | Thermostat 110°C                                                                                             | ZSN-250                                  |                                          | 1           | 1                |
| 7  | Soapstone cup                                                                                                                | Specksteinbecher                                                                                             | ZH-205                                   |                                          | 1           | 1                |
| 8  | Silicon hose 7/10                                                                                                            | Silikonschlauch 7/10                                                                                         | ZCU-350 / ZH-170                         |                                          | 1           | 1                |
| 9  | Silicon hose 12/16                                                                                                           | Silikonschlauch 12/16                                                                                        | ZCU-352 / ZH-175                         |                                          | 1           | 1                |
| 10 | Bracket for thermostat                                                                                                       | Thermostat Befestigung                                                                                       | ZH-128                                   |                                          | 1           | 1                |
| 11 | Steam control                                                                                                                | Dampfleitblech                                                                                               | ZCU-614                                  |                                          | 1           | 1                |
|    |                                                                                                                              |                                                                                                              |                                          |                                          |             |                  |