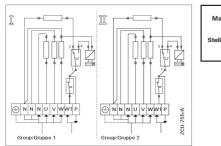

Resetting the Overheat Protector of the Water Reservoir

|    |                                                                                                                              |                                                                                                              |                                          |                                          | 1           | 11               |
|----|------------------------------------------------------------------------------------------------------------------------------|--------------------------------------------------------------------------------------------------------------|------------------------------------------|------------------------------------------|-------------|------------------|
| 1  | Heating element 2260 W/230 V<br>Heating element 2260 W/230 V<br>Heating element 3000 W/230 V<br>Heating element 3600 W/230 V | Heizelement 2260 W/230 ∨<br>Heizelement 2260 W/230 ∨<br>Heizelement 3000 W/230 ∨<br>Heizelement 3600 W/230 ∨ | ZCU-823<br>ZCU-823<br>ZCU-830<br>ZCU-836 | HL135SA<br>HL160SA<br>HL160SA<br>HL220SA | 3<br>3<br>3 | 3<br>-<br>3<br>6 |
| 2  | Evaporator heating element, assembled<br>2000 W/230 V                                                                        | Heizelement des Verdampfers,<br>montiert 2000 W/230 V                                                        | ZH-104                                   |                                          | 1           | 1                |
| 3  | Water reservoir, assembled                                                                                                   | Wassertank, montiert                                                                                         | ZCU-115                                  |                                          | 1           | 1                |
| 4  | Solenoid valve                                                                                                               | Magnetventil                                                                                                 | ZSS-610                                  | HL135SA,<br>HL160SA,<br>HL220SA          | 1           | 1                |
| 5  | Overheating protector 140°C                                                                                                  | Überhitzungsschutz 140°C                                                                                     | ZSK-764                                  |                                          | 1           | 1                |
| 6  | Thermostat 110°C                                                                                                             | Thermostat 110°C                                                                                             | ZSN-250                                  |                                          | 1           | 1                |
| 7  | Soapstone cup                                                                                                                | Specksteinbecher                                                                                             | ZH-205                                   |                                          | 1           | 1                |
| 8  | Silicon hose 7/10                                                                                                            | Silikonschlauch 7/10                                                                                         | ZCU-350 / ZH-170                         |                                          | 1           | 1                |
| 9  | Silicon hose 12/16                                                                                                           | Silikonschlauch 12/16                                                                                        | ZCU-352 / ZH-175                         |                                          | 1           | 1                |
| 10 | Bracket for thermostat                                                                                                       | Thermostat Befestigung                                                                                       | ZH-128                                   |                                          | 1           | 1                |
| 11 | Steam control                                                                                                                | Dampfleitblech                                                                                               | ZCU-614                                  |                                          | 1           | 1                |
|    |                                                                                                                              |                                                                                                              |                                          |                                          |             |                  |