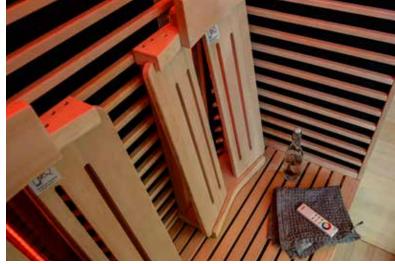

## **Spectrum Small**

SGS1310

The Spectrum small is a two-person infrared cabin designed with a single purpose in mind – provide the best experience in a modern looking cabin. Two full spectrum infrared radiators, together with 5 infrared panels ensure that you will feel completely relaxed and rejuvenated after a session in a Spectrum cabin. As a bonus, the white exterior combined with the hemlock interior is guaranteed to bring a touch of modern appeal, to whichever room the cabin is placed in. Finally, the chromatherapy solution, smartly integrated inside the cabin will also leave you with a sense of relief and pure joy.

## **Key Features:**

- Dimensions (W x D x H), cm: 135 x 105 x 195
- Infrared Radiators:
  - 2x350W full spectrum radiators for the back
  - 2x380W infrared panels on the side
  - 1x350W infrared panel for legs
  - 1x220W infrared panels on the back
  - 1x75W for feet
- Chromatherapy lights
- Built-in speakers. Support for Bluetooth, FM and USB
- Built-in control panel to adjust temperature, lights, time etc.