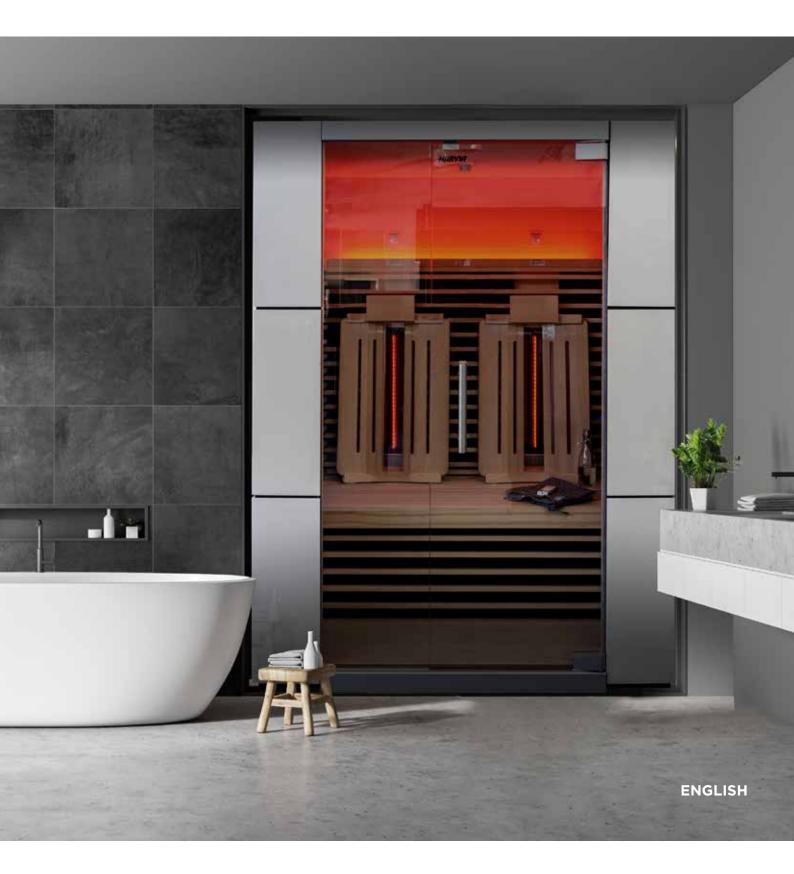

## **Spectrum Small**

SGS1310

The Spectrum small is a two-person infrared cabin designed with a single purpose in mind – provide the best experience in a modern looking cabin. Two full spectrum infrared radiators, together with 5 infrared panels ensure that you will feel completely relaxed and rejuvenated after a session in a Spectrum cabin. As a bonus, the white exterior combined with the hemlock interior is guaranteed to bring a touch of modern appeal, to whichever room the cabin is placed in. Finally, the chromatherapy solution, smartly integrated inside the cabin will also leave you with a sense of relief and pure joy.

## **Key Features:**

- Dimensions (W x D x H), cm: 135 x 105 x 195
- Infrared Radiators:
  - 2x350W full spectrum radiators for the back
  - 2x380W infrared panels on the side
  - 1x350W infrared panel for legs
  - 1x220W infrared panels on the back
  - 1x75W for feet
- Chromatherapy lights
- Built-in speakers. Support for Bluetooth, FM and USB
- Built-in control panel to adjust temperature, lights, time etc.