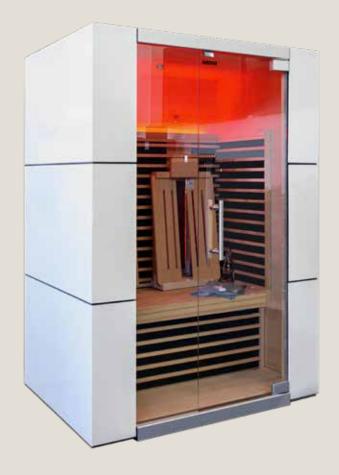

## **Spectrum Small**

SGS1310

The Spectrum small is a two-person infrared cabin designed with a single purpose in mind – provide the best experience in a modern looking cabin. Two full spectrum infrared radiators, together with 5 infrared panels ensure that you will feel completely relaxed and rejuvenated after a session in a Spectrum cabin. As a bonus, the white exterior combined with the hemlock interior is guaranteed to bring a touch of modern appeal, to whichever room the cabin is placed in. Finally, the chromatherapy solution, smartly integrated inside the cabin will also leave you with a sense of relief and pure joy.

## **Key Features:**

- Dimensions (W x D x H), cm: 135 x 105 x 195
- Infrared Radiators:
  - 2x350W full spectrum radiators for the back
  - 2x380W infrared panels on the side
  - 1x350W infrared panel for legs
  - 1x220W infrared panels on the back
  - 1x75W for feet
- Chromatherapy lights
- Built-in speakers. Support for Bluetooth, FM and USB
- Built-in control panel to adjust temperature, lights, time etc.