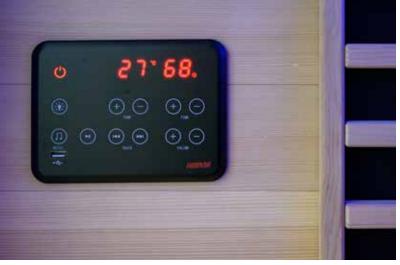

## **Key Features:**

- Dimensions (W x D x H), cm: 135 x 105 x 195
- Infrared Radiators:
  - 2x350W full spectrum radiators for the back
  - 2x380W infrared panels on the side
  - 1x350W infrared panel for legs
  - 1x220W infrared panels on the back
  - 1x75W for feet
- Chromatherapy lights
- Built-in speakers. Support for Bluetooth, FM and USB
- Built-in control panel to adjust temperature, lights, time etc.