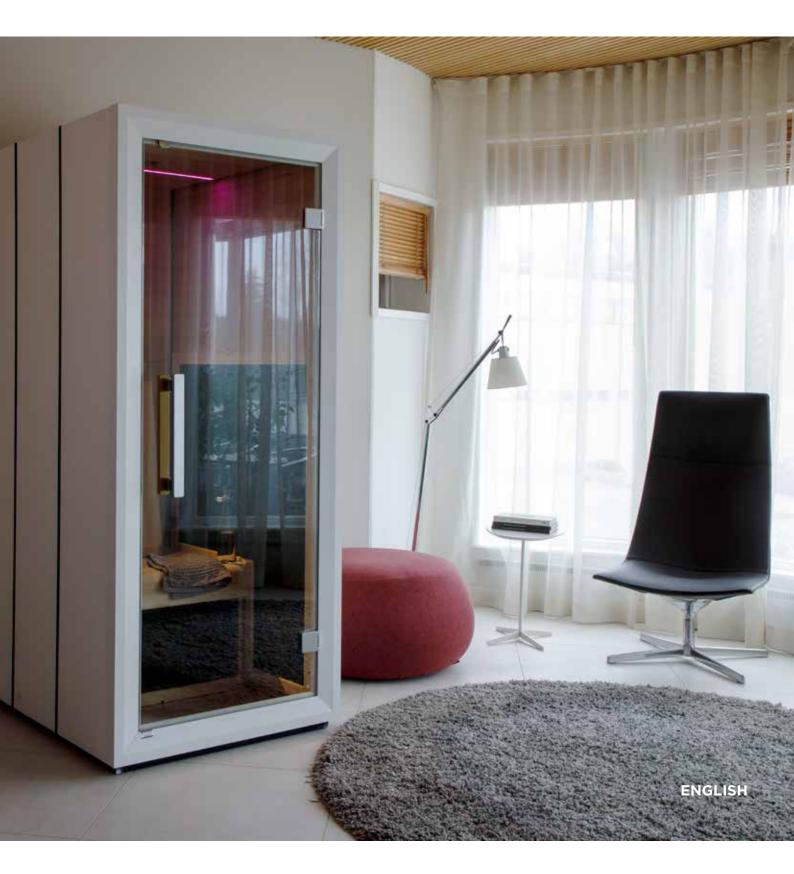

## Spectrum Mini

SGS810

The Spectrum mini is a one-person infrared sauna designed with a single purpose in mind – provide the best experience in a modern looking cabin. Full spectrum infrared radiator, together with infrared panels ensure that you will feel completely relaxed and rejuvenated after a session in a Spectrum cabin. As a bonus, the white exterior combined with the hemlock interior is guaranteed to bring a touch of modern appeal, to whichever room the cabin is placed in.

## **Key Features:**

- Dimensions (W x D x H), cm: 84 x 104 x 195
- Infrared Radiators:
  - 1x350W full spectrum radiators for the back
  - 4x225W infrared panels on the side
  - 1x200W infrared panel for legs
- · Reading light
- Built-in speakers. Support for Bluetooth, EM and USB
- Built-in control panel to adjust temperature, lights, time etc