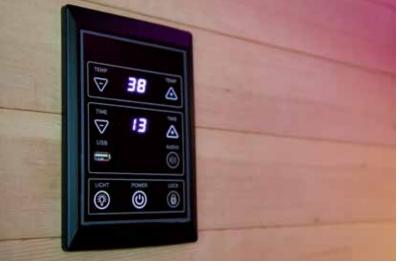

## **Key Features:**

- Dimensions (W x D x H), cm: 84 x 104 x 195
- Infrared Radiators:
  - 1x350W full spectrum radiators for the back
  - 4x225W infrared panels on the side
  - 1x200W infrared panel for legs
- · Reading light
- Built-in speakers. Support for Bluetooth, EM and USB
- Built-in control panel to adjust temperature, lights, time etc