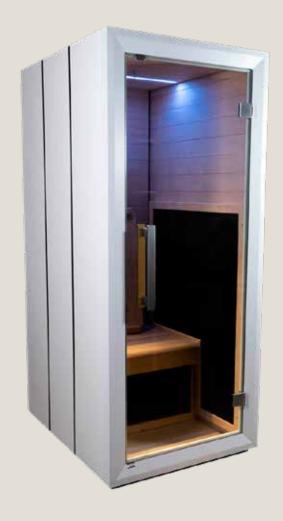

## Spectrum Mini

SGS810

The Spectrum mini is a one-person infrared sauna designed with a single purpose in mind – provide the best experience in a modern looking cabin. Full spectrum infrared radiator, together with infrared panels ensure that you will feel completely relaxed and rejuvenated after a session in a Spectrum cabin. As a bonus, the white exterior combined with the hemlock interior is guaranteed to bring a touch of modern appeal, to whichever room the cabin is placed in.

## **Key Features:**

- Dimensions (W x D x H), cm: 84 x 104 x 195
- Infrared Radiators:
  - 1x350W full spectrum radiators for the back
  - 4x225W infrared panels on the side
  - 1x200W infrared panel for legs
- · Reading light
- Built-in speakers. Support for Bluetooth, EM and USB
- Built-in control panel to adjust temperature, lights, time etc