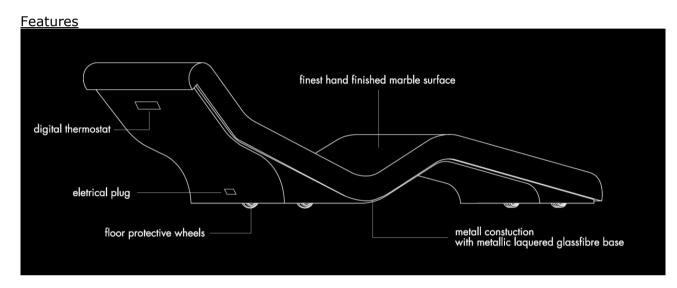

### **Description:**

- Infrared Heated Loungers Sculpture, carved out from a single Marble block on metal construction. Available in Limestone (IVOIRE), in White Statuario marble (BLANCHE), in Black Marquinia marble and in many different marbles or stones on request.
- Ergonomically designed;
- Internal radiating heat system up to 105°F/41.5°C;
- Suitable for both indoors and outdoors;
- Maintenance free;
- Unlimited use possibility thanks incorporate rollers.

### **Specification:**

**General protection:** Temperature:

**Heated Area standard** 

**Heating System Standard:** 

Voltage Standard System:

Thermostat:

**Power outlet:** 

**Certifications:** 

IP54

available up to 41.5°C/105°F

1 zone holohedral;

Electric space heating cables 220-240V/800W; 110-120V/950W Digital; IP65 UL-TÜV approved

European Bosch standard; IP54 UL-TÜV approved components

### **DIVA BASICO**

- **Our Infrared heated loungers** are carved from a single marble block and supported by a highly robust and mobile construction.
- **Contemporary design** 3 different models offer variety and unlimited applications.
- **Digital thermostat** allowing for temperatures up to 41.5°C/105°F.
- **Warmth radiated** by the marble envelops the entire body enhancing its innate regenerative processes.
- The ergonomic form and the handcrafted silky smooth surface offer an unmatched comfort.
- **Electro-smog free** Heating System.
- **Hygienically perfect** thanks to the joint-less surface of the marble sculpture.
- **Equipped with** floor protective rollers for extreme freedom of use and mobility.
- **Suitable for** in-outdoor and wet areas (IP54).
- All components made in Germany and TÜV-UL approved.
- Plug in & Play installation, no further technical or monetary investment is necessary.
- **Five year quarantee** for all electronic and mechanical components