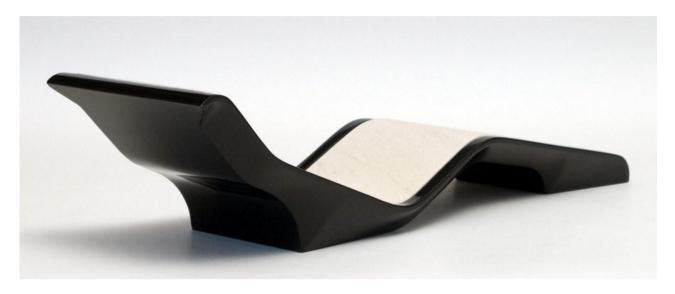

#### **DIVA BASICO**

Discover the world's most elegant expression of "thermotherapy".

Natural Infrared Energy embodied in an artisan, marble sculpture. Diva is available in the version LITHO (assembled marbles) and MUSIVE (marble-ceramic-glass mosaic)

Minimalistic, contemporary design embodied in the same exquisite sculpture found in Cleopatra and Diva, this is the appeal of the "Basico" model. Basico is the choice for purists who understand that essentials are sometimes enough to enhance and reflect the aesthetics of a peaceful sanctuary. An optional wooden base underlines its purist elegance making it the perfect choice to enrich pool or Spa surroundings.

### **Description:**

- Infrared Heated Loungers Sculpture, carved out from a single Marble block on metal construction. Available in Limestone (IVOIRE), in White Statuario marble (BLANCHE), in Black Marquinia marble and in many different marbles or stones on request.
- Ergonomically designed;
- Internal radiating heat system up to 105°F/41.5°C;
- Suitable for both indoors and outdoors;
- Maintenance free;
- Unlimited use possibility thanks incorporate rollers.

## **DIVA BASICO**

- **Construction Base:** Rust-free metal

- Construction Base covering: Fibreglass

- **Covering finish:** Metallic lacquer

- **Weight:** 95kg

- **Dimension:** length: 194cm; width 68cm; height: 54cm