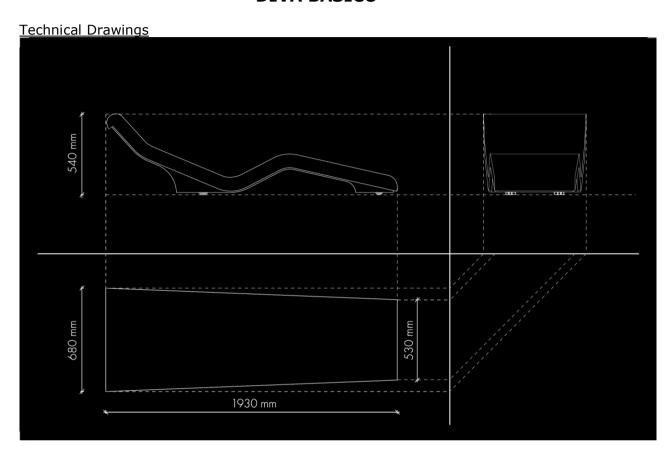

## **DIVA BASICO**

- **Construction Base:** Rust-free metal

- Construction Base covering: Fibreglass

- **Covering finish:** Metallic lacquer

- **Weight:** 95kg

- **Dimension:** length: 194cm; width 68cm; height: 54cm

- **Seat High:** 12cm

- **Package dim:** length: 210cm: width 80cm; height: 80cm

Package weight: 180kg: total weight 275kg